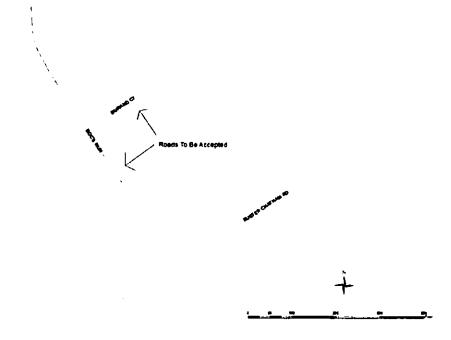

ition, Phases 1 (MCC Doc# 2004017238) and 2 (MCC Doc# 2020030663), into the County Road System. Said roads have been completed to County specifications and meet the minimum acceptance criteria per Article V of McLennan County's *Roadway Design and Construction Requirements*.

|                  | Doc's Run  Durant Court |                       |               |
|------------------|-------------------------|-----------------------|---------------|
|                  | TOTAL                   | 0.247 mile            |               |
| Jpon motion bein | g made by Commissioner  | Jones                 | , seconded by |
| Commissioner     | Perry                   | and duly passed, said |               |
| nto the McLenna  | n County Road System.   | _ ,,                  | •             |



THIS 10 DAY OF 00 2020

LOW M. COUNTY JUDGE

J.A. "ANDY" HARWELL, County Clerk McLennan County, Texas

FILED: OCT 2 0 2020

By Myrcetez Gowan-Perkins, Deputy

### **ORDER APPROVING:**

## AUTHORIZATION OF FIXED ASSET TRANSFER FORM (RE: ASSET TRANSFER FROM SHERIFF'S OFFICE TO ROAD & BRIDGE, PRECINCT 3)

On this the 20 day of October, 2020, came on for consideration the matter of Authorization of Fixed Asset Transfer Form (re: Asset Transfer from Sheriff's Office to Road & Bridge, Precinct 3). After discussion, Commissioner Jones made a motion to approve the Asset Transfer Form and it was seconded by Commissioner Perry. A vote being called for, voting in favor of said motion was Judge Felton, Commissioner Snell, Commissioner Miller, Commissioner Jones and Commissioner Perry. It is ordered