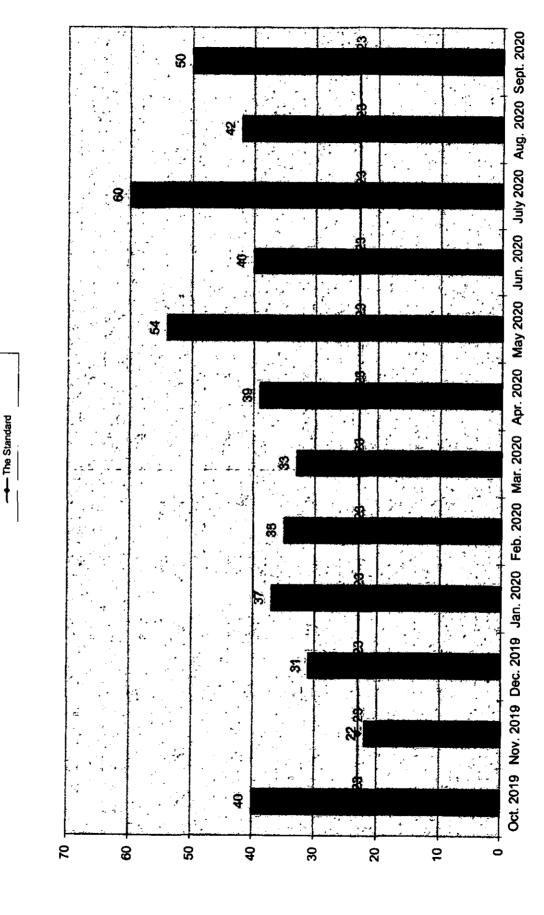

#### FY 2020 Flood Prevention Dam Operation and Maintenance

| Cow Bayou Sites | Dollars      |  |
|-----------------|--------------|--|
|                 |              |  |
| 8               | \$5,800.00   |  |
| 20              | \$4,848.00   |  |
| 11E             | \$29,090.40  |  |
| 5               | \$48,597.50  |  |
| 12              | \$47,937.00  |  |
| 20              | \$12,898.65  |  |
| 20              | \$5,223.75   |  |
| 3               | \$98,555.00  |  |
| 25              | \$35,303.10  |  |
| 26              | \$15,667.00  |  |
|                 |              |  |
| Total           | \$303,920.40 |  |